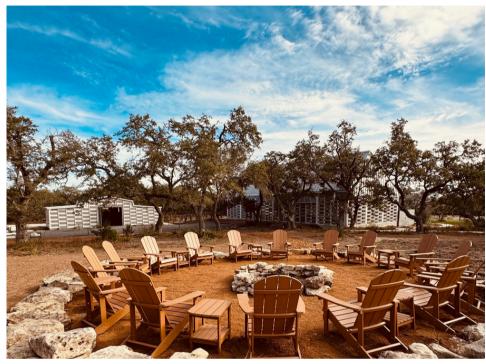

### Firepits, Games, & WalkingTrail

Pickleball Courts

Yoga & Meditation Garden

Bocce Ball

The Cedars Ranch has been thoughtfully designed to include the perfect combination of indoor and outdoor spaces for your wedding, wellness/yoga retreat, corporate retreat, family reunion, or any other type of event! Designed by award-winning architects, our venue facilities include our gorgeous event hall (reception seating for 200), recently updated Lounge, beautiful tree-lined plaza, and large outdoor ceremony site under our majestic live oak trees.

### VENT VENUE RENTAL FEE INCLUDES XCLUSIVE USE OF THE FOLLOWING:

- Event hall: seats 200 (reception)
- Event Plaza/Courtyard: seats 250 (reception)
- Cocktail lounge with bar and cocktail tables
- Ceremony site: seats 200+ on hand-carved wood benches
- Reception tables & chairs: seats 200
- Moveable bars: 4
- Caterers prep kitchen
- Enclosed gazebo & flower garden
- Outdoor games
- Huge fire pit
- Onsite parking lot