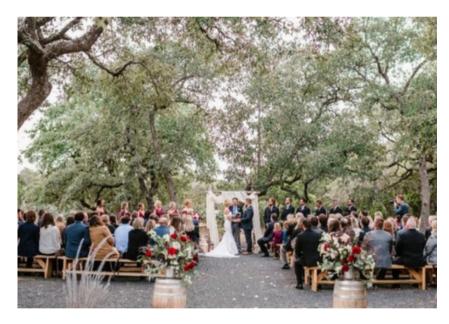

#### Ceremony Site

### VENT VENUE RENTAL FEE INCLUDES XCLUSIVE USE OF THE FOLLOWING:

- Event hall: seats 200 (reception)
- Event Plaza/Courtyard: seats 250 (reception)
- Cocktail lounge with bar and cocktail tables
- Ceremony site: seats 200+ on hand-carved wood benches
- Reception tables & chairs: seats 200
- Moveable bars: 4
- Caterers prep kitchen
- Enclosed gazebo & flower garden
- Outdoor games
- Huge fire pit
- Onsite parking lot