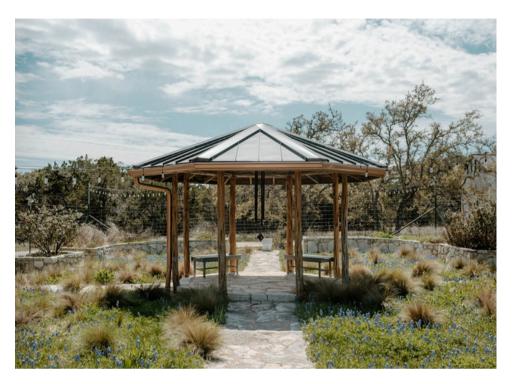

#### Ceremony Site

### VENT VENUE RENTAL FEE INCLUDES XCLUSIVE USE OF THE FOLLOWING:

- Event hall: seats 200 (reception)
- Event Plaza/Courtyard: seats 250 (reception)
- Cocktail lounge with bar and cocktail tables
- Ceremony site: seats 200+ on hand-carved wood benches
- Reception tables & chairs: seats 200
- Moveable bars: 4
- Caterers prep kitchen
- Enclosed gazebo & flower garden
- Outdoor games
- Huge fire pit
- Onsite parking lot