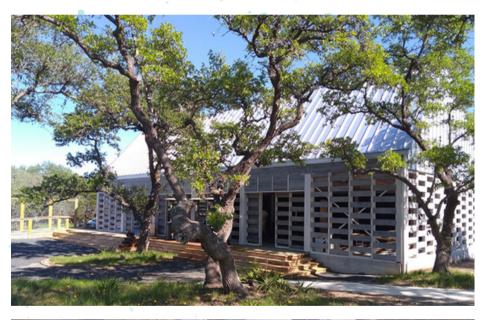

Event Hall

### VENT VENUE RENTAL FEE INCLUDES XCLUSIVE USE OF THE FOLLOWING:

- Event hall: seats 200 (reception)
- Event Plaza/Courtyard: seats 250 (reception)
- Cocktail lounge with bar and cocktail tables
- Ceremony site: seats 200+ on hand-carved wood benches
- Reception tables & chairs: seats 200
- Moveable bars: 4
- Caterers prep kitchen
- Enclosed gazebo & flower garden
- Outdoor games
- Huge fire pit
- Onsite parking lot