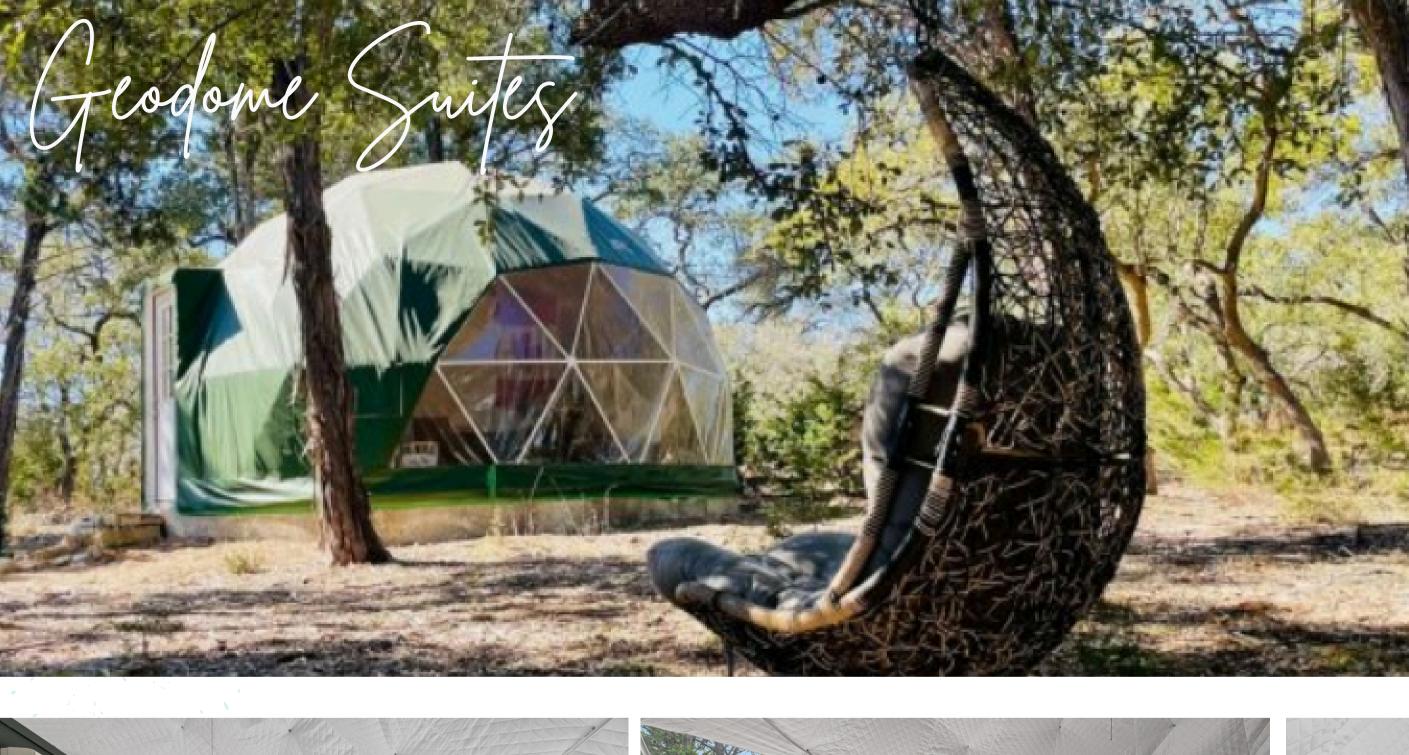

lodging

Nestled along the wooded edges of the property, our 10 luxurious cabins, 12 geodomes, and 1 beautiful yurt will offer a unique travel experience – being fully immersed in the great outdoors while having the comforts and amenities of a luxury hotel in addition to unforgettable gathering spaces for your group. Well-lit and groomed paths leading to each lodging unit, with easy proximity to loading zones and parking. Units will be close enough to not feel isolated, but just far enough apart to feel secluded.

# 1 BR / 1 BATH (2 UNITS)

Spherical geodesic dome onebedroom suite with a king bed, full bathroom, small kitchenette, and a huge panoramic curved window stretching 16 feet allowing guests to lie in bed and view the natural scenery without leaving their cozy home.

> 415 sq ft | Sleeps up to 2 King Bed