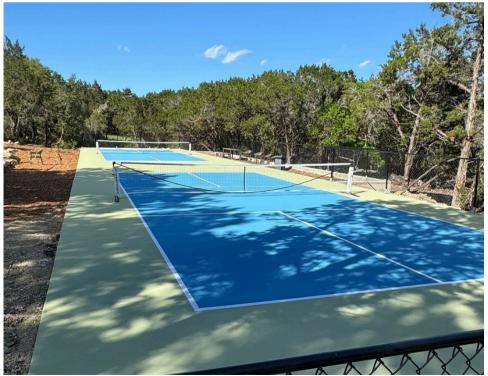

### Firepits, Games, & WalkingTrail

Pickleball Courts

Yoga & Meditation Garden

Bocce Ball

The Cedars Ranch has been thoughtfully designed to include the perfect combination of indoor and outdoor spaces for your wedding, wellness/yoga retreat, corporate retreat, family reunion, or any other type of event! Designed by award-winning architects, our venue facilities include our gorgeous event hall (reception seating for 200), recently updated Lounge, beautiful tree-lined plaza, and large outdoor ceremony site under our majestic live oak trees.