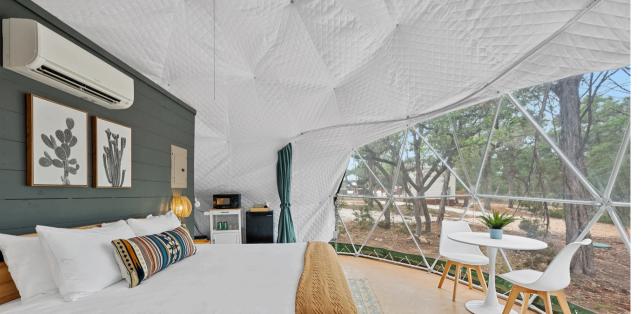

# 1 BR / 1 BATH (2 UNITS)

Spherical geodesic dome onebedroom suite with a king bed, full bathroom, small kitchenette, and a huge panoramic curved window stretching 16 feet allowing guests to lie in bed and view the natural scenery without leaving their cozy home.

> 415 sq ft | Sleeps up to 2 King Bed