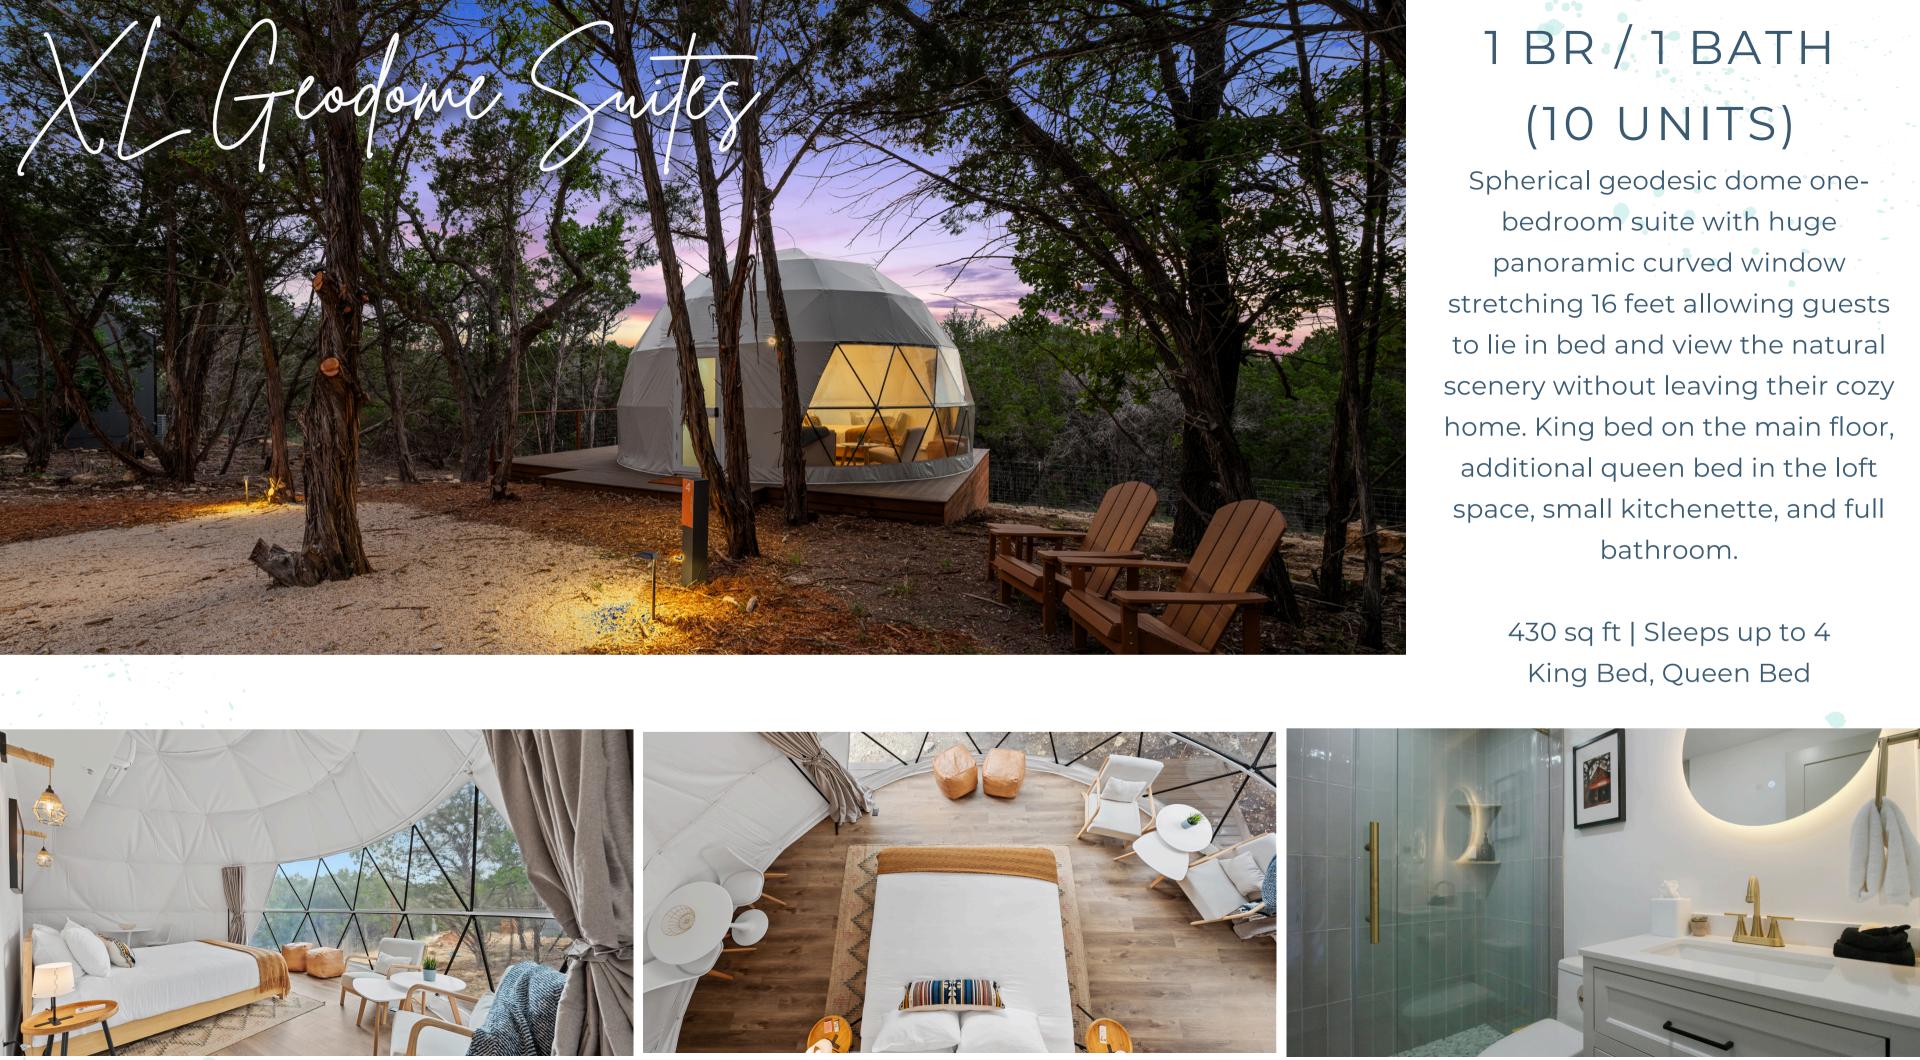

# 1 BR / 1 BATH (2 UNITS)

Spherical geodesic dome onebedroom suite with a king bed, full bathroom, small kitchenette, and a huge panoramic curved window stretching 16 feet allowing guests to lie in bed and view the natural scenery without leaving their cozy home.

> 415 sq ft | Sleeps up to 2 King Bed