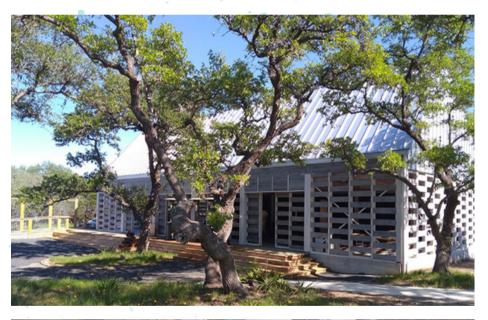

Event Hall

### EVENT VENUE RENTAL FEE INCLUDES EXCLUSIVE USE OF THE FOLLOWING:

- Event hall: seats 200 (reception)
- Event Plaza/Courtyard: seats 250 (reception)
- Cocktail lounge with bar and cocktail tables
- Ceremony site: seats 200+ on hand-carved wood benches
- Reception tables & chairs: seats 200
- Moveable bars: 4
- Caterers prep kitchen
- Enclosed gazebo & flower garden
- Outdoor games
- Huge fire pit
- Onsite parking lot