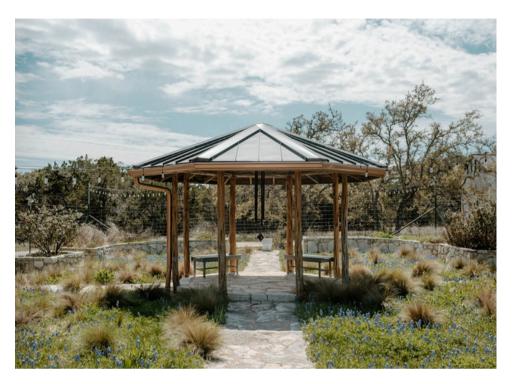

### Ceremony Site

### EVENT VENUE RENTAL FEE INCLUDES EXCLUSIVE USE OF THE FOLLOWING:

- Event hall: seats 200 (reception)
- Event Plaza/Courtyard: seats 250 (reception)
- Cocktail lounge with bar and cocktail tables
- Ceremony site: seats 200+ on hand-carved wood benches
- Reception tables & chairs: seats 200
- Moveable bars: 4
- Caterers prep kitchen
- Enclosed gazebo & flower garden
- Outdoor games
- Huge fire pit
- Onsite parking lot