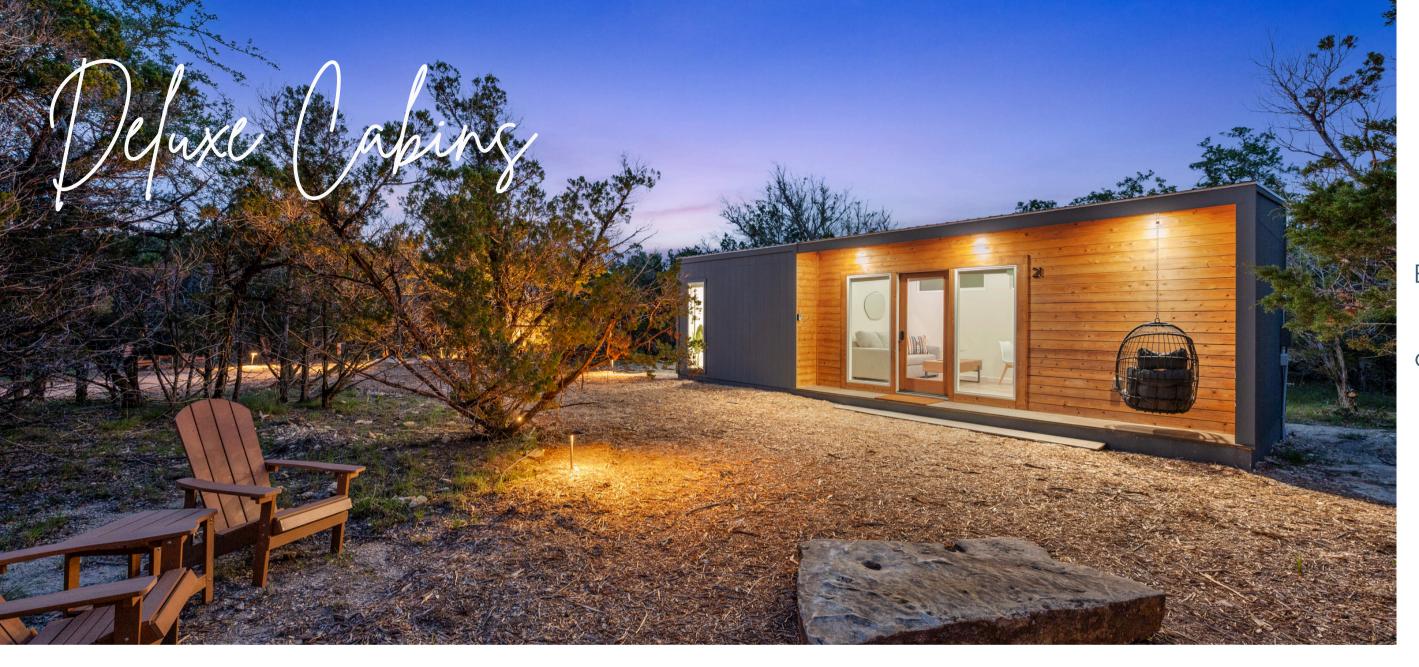

lodging

Nestled along the wooded edges of the property, our 10 luxurious cabins, 12 geodomes, and 1 beautiful yurt will offer a unique travel experience – being fully immersed in the great outdoors while having the comforts and amenities of a luxury hotel in addition to unforgettable gathering spaces for your group. Well-lit and groomed paths leading to each lodging unit, with easy proximity to loading zones and parking. Units will be close enough to not feel isolated, but just far enough apart to feel secluded.

## 2 BR / 1 BATH (5 UNITS)

Prepare the perfect meal in the kitchenette, equipped with a gas cooktop, refrigerator, freezer, and microwave oven. A cozy living room, flat screen TV, and private outdoor fire pit are the perfect ingredients for a relaxing evening.

560 sq ft | Sleeps up to 6 King Bed, King Bed, Two Twin Beds in Loft