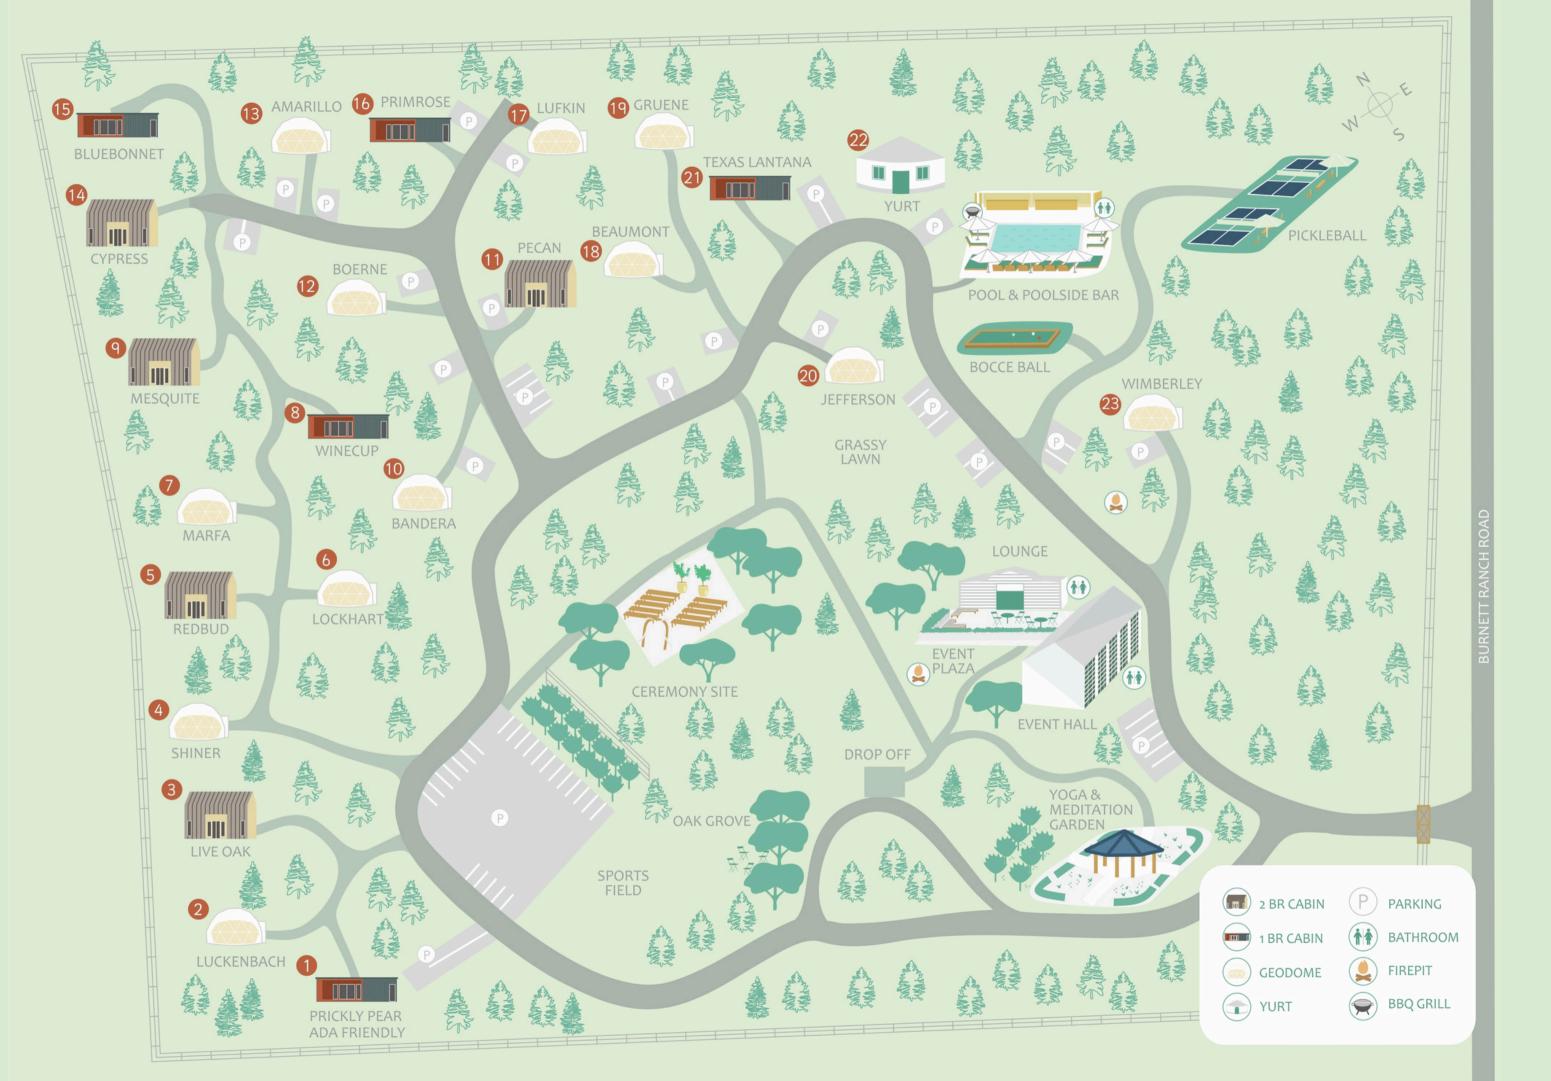

lodging

Nestled along the wooded edges of the property, our 10 luxurious cabins, 12 geodomes, and 1 beautiful yurt will offer a unique travel experience – being fully immersed in the great outdoors while having the comforts and amenities of a luxury hotel in addition to unforgettable gathering spaces for your group. Well-lit and groomed paths leading to each lodging unit, with easy proximity to loading zones and parking. Units will be close enough to not feel isolated, but just far enough apart to feel secluded.