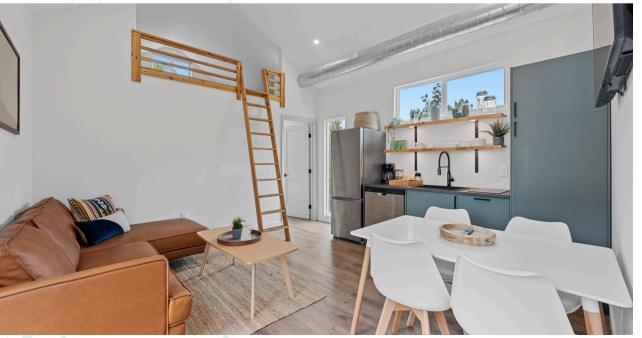

## 1 BR / 1 BATH (5 UNITS)

The one bedroom cabins feature European-style interior with modern amenities, oversized glass windows overlooking the natural landscape, a kitchenette, and private outdoor seating area – perfect for relaxation with friends or family.

> 362 sq ft | Sleeps up to 4 King Bed, Full Sleeper Sofa