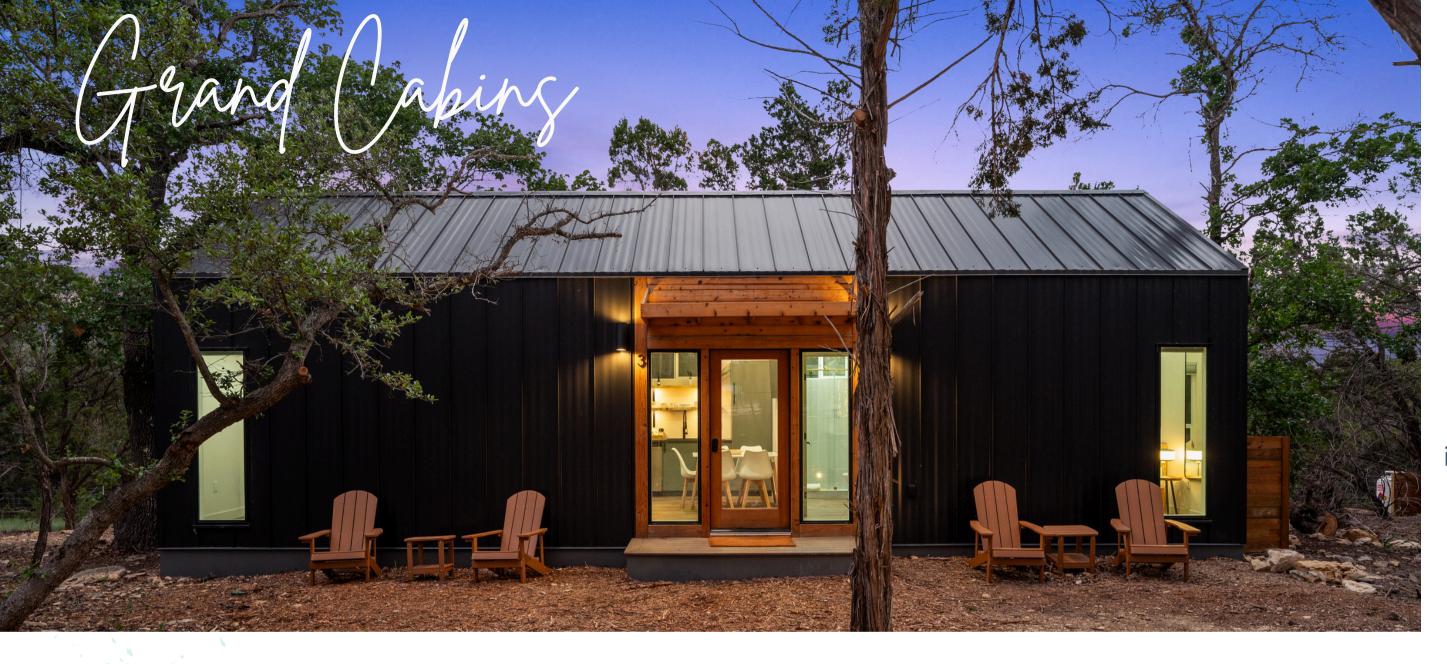

## 2 BR / 1 BATH (5 UNITS)

Prepare the perfect meal in the kitchenette, equipped with a gas cooktop, refrigerator, freezer, and microwave oven. A cozy living room, flat screen TV, and private outdoor fire pit are the perfect ingredients for a relaxing evening.

560 sq ft | Sleeps up to 6 King Bed, King Bed, Two Twin Beds in Loft