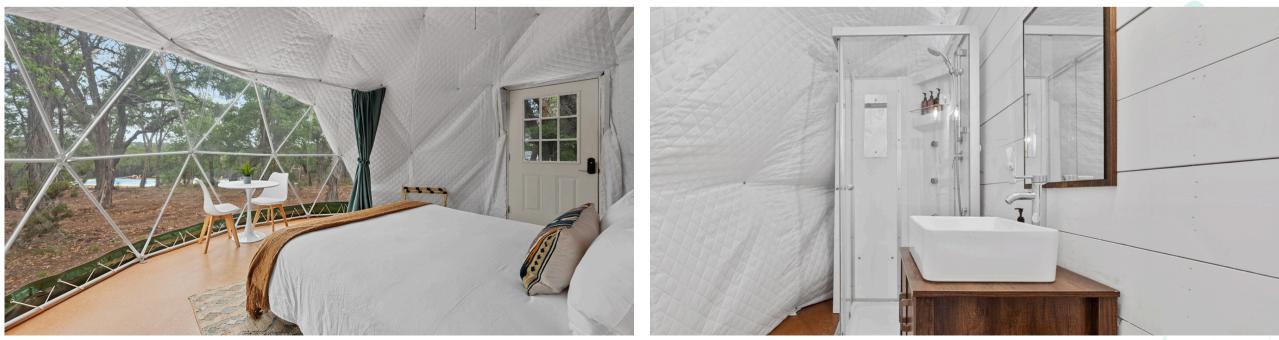

# 1 BR / 1 BATH (2 UNITS)

Spherical geodesic dome onebedroom suite with a king bed, full bathroom, small kitchenette, and a huge panoramic curved window stretching 16 feet allowing guests to lie in bed and view the natural scenery without leaving their cozy home.

> 415 sq ft | Sleeps up to 2 King Bed