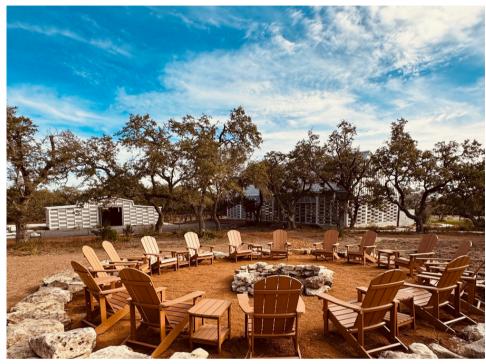

### Firepits, Games, & WalkingTrail

Pickleball Courts

Yoga & Meditation Garden

Bocce Ball

The Cedars Ranch has been thoughtfully designed to include the perfect combination of indoor and outdoor spaces for your wedding, wellness/yoga retreat, corporate retreat, family reunion, or any other type of event! Designed by award-winning architects, our venue facilities include our gorgeous event hall (reception seating for 200), recently updated Lounge, beautiful tree-lined plaza, and large outdoor ceremony site under our majestic live oak trees.

### EVENT VENUE RENTAL FEE INCLUDES EXCLUSIVE USE OF THE FOLLOWING:

- Event hall: seats 200 (reception)
- Event Plaza/Courtyard: seats 250 (reception)
- Cocktail lounge with bar and cocktail tables
- Ceremony site: seats 200+ on hand-carved wood benches
- Reception tables & chairs: seats 200
- Moveable bars: 4
- Caterers prep kitchen
- Enclosed gazebo & flower garden
- Outdoor games
- Huge fire pit
- Onsite parking lot