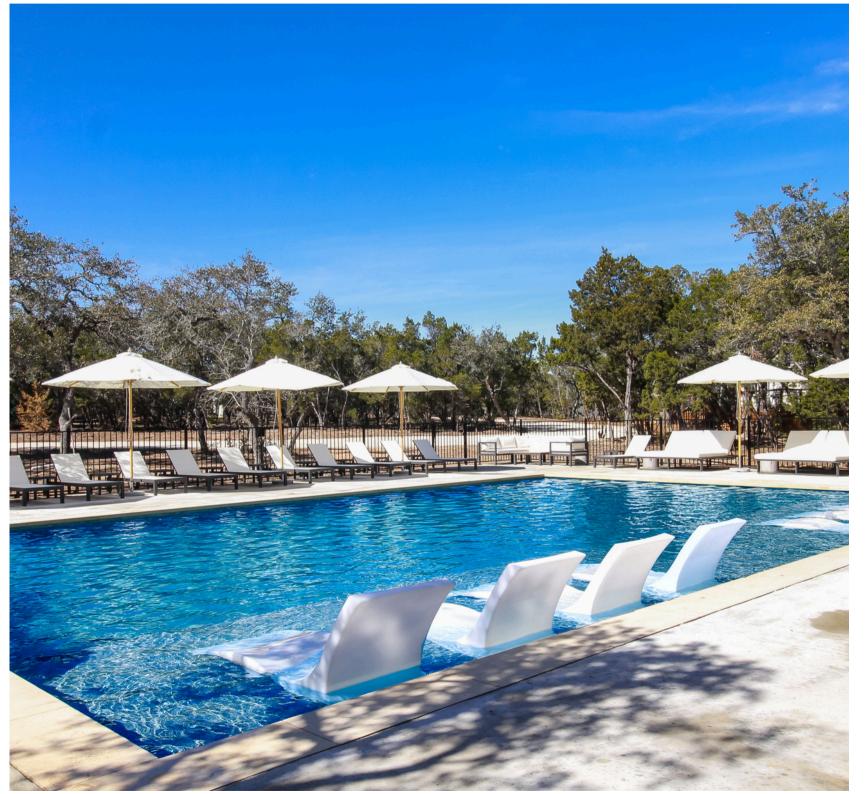

The Jedan s Ranch

506 Burnett Ranch Rd Wimberley, TX 78676 | thecedarsranch@staywithreverie.com | 512-877-5371

Resort-Style Pool with Loungers, Day Beds, & Bar

### Firepits, Games, & WalkingTrail

Pickleball Courts

Yoga & Meditation Garden

Bocce Ball

The Cedars Ranch has been thoughtfully designed to include the perfect combination of indoor and outdoor spaces for your wedding, wellness/yoga retreat, corporate retreat, family reunion, or any other type of event! Designed by award-winning architects, our venue facilities include our gorgeous event hall (reception seating for 200), recently updated Lounge, beautiful tree-lined plaza, and large outdoor ceremony site under our majestic live oak trees.