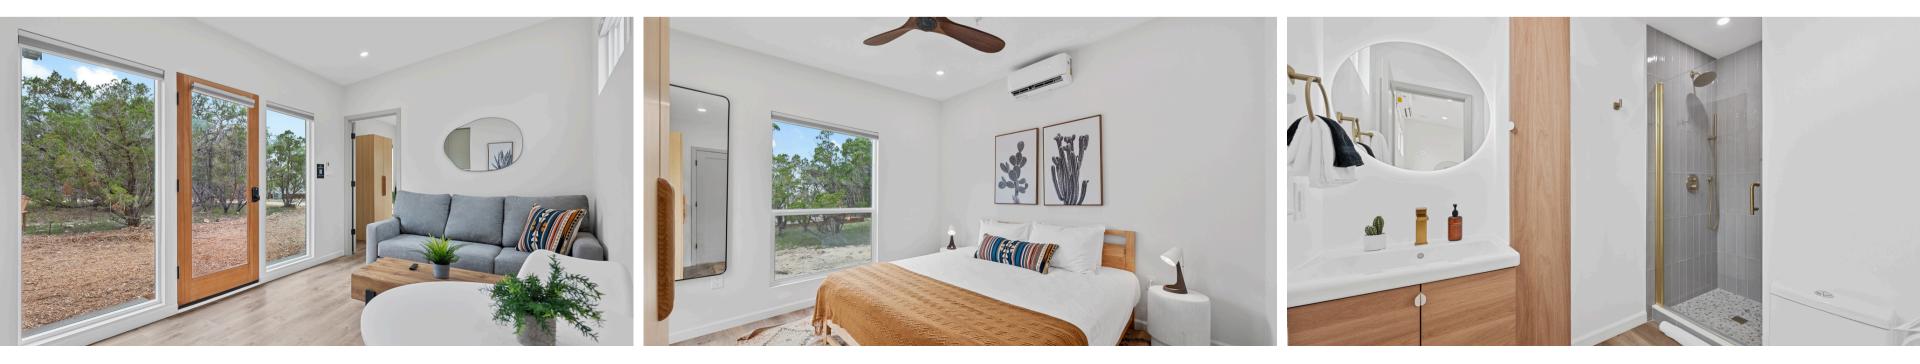

## 2 BR / 1 BATH (5 UNITS)

Prepare the perfect meal in the kitchenette, equipped with a gas cooktop, refrigerator, freezer, and microwave oven. A cozy living room, flat screen TV, and private outdoor fire pit are the perfect ingredients for a relaxing evening.

560 sq ft | Sleeps up to 6 King Bed, King Bed, Two Twin Beds in Loft