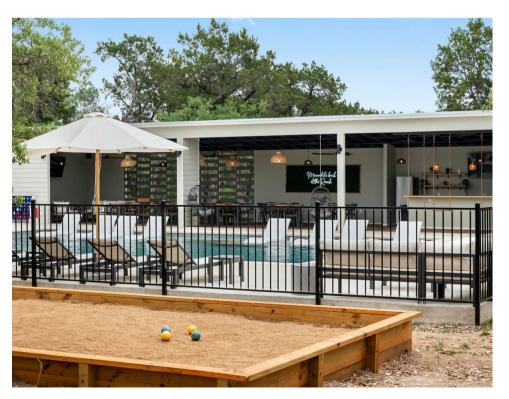

The Jedan s Ranch

506 Burnett Ranch Rd Wimberley, TX 78676 | thecedarsranch@staywithreverie.com | 512-877-5371

Resort-Style Pool with Loungers, Day Beds, & Bar

### Firepits, Games, & WalkingTrail

Pickleball Courts

Yoga & Meditation Garden

Bocce Ball

The Cedars Ranch has been thoughtfully designed to include the perfect combination of indoor and outdoor spaces for your wedding, wellness/yoga retreat, corporate retreat, family reunion, or any other type of event! Designed by award-winning architects, our venue facilities include our gorgeous event hall (reception seating for 200), recently updated Lounge, beautiful tree-lined plaza, and large outdoor ceremony site under our majestic live oak trees.

### EVENT VENUE RENTAL FEE INCLUDES EXCLUSIVE USE OF THE FOLLOWING:

- Event hall: seats 200 (reception)
- Event Plaza/Courtyard: seats 250 (reception)
- Cocktail lounge with bar and cocktail tables
- Ceremony site: seats 200+ on hand-carved wood benches
- Reception tables & chairs: seats 200
- Moveable bars: 4
- Caterers prep kitchen
- Enclosed gazebo & flower garden
- Outdoor games
- Huge fire pit
- Onsite parking lot