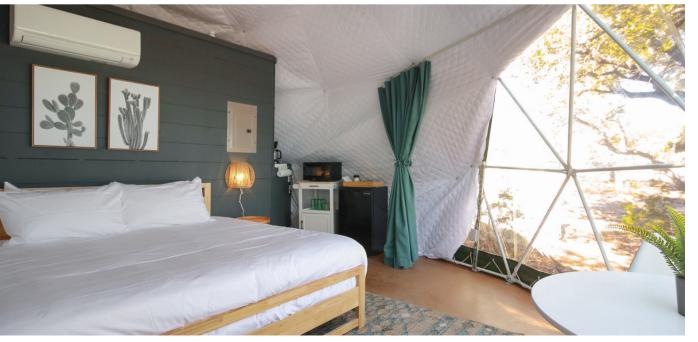

### 1 BR / 1 BATH (2 UNITS)

Spherical geodesic dome onebedroom suite with a king bed, full bathroom, small kitchenette, and a huge panoramic curved window stretching 16 feet allowing guests to lie in bed and view the natural scenery without leaving their cozy home.

415 sq ft | Sleeps up to 2 King Bed, Lofted Queen Bed