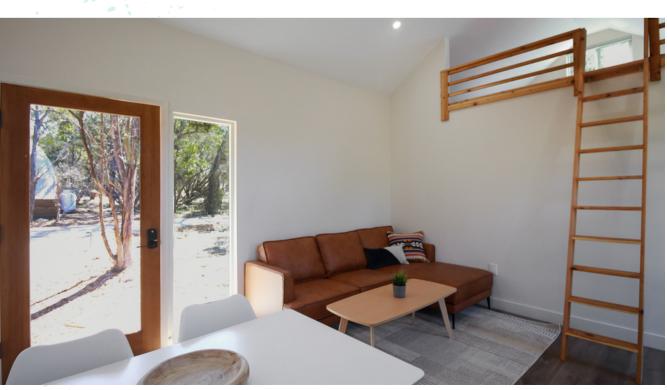

## 1 BR / 1 BATH (1 UNIT)

A 360-degree wraparound deck with private outdoor seating, a bed you won't want to leave, Europeanstyle interior furnishings with dual-vanity bathroom, and modern amenities.

700 sq ft | Sleeps up to 4 King Bed, Queen Sleeper Sofa