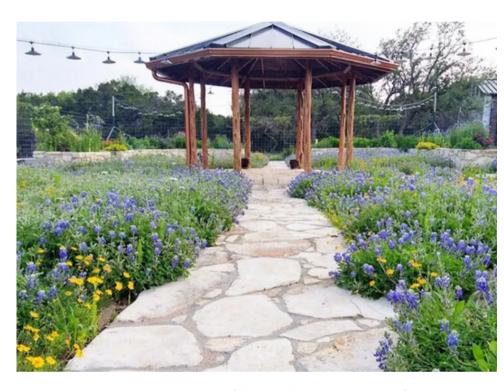

# Amenifics

Firepits, Games, & Hiking Trail

Resort-Style Pool with Day Beds Pickleball Courts

Yoga & Meditation Garden

Bocce Ball

#### EVENT VENUE RENTAL FEE INCLUDES EXCLUSIVE USE OF THE FOLLOWING:

- Event hall: seats 200 (reception), 300 (theater)
- Courtyard: seats 250 (reception)
- Cocktail lounge: seats 60 (cocktail style)
- Ceremony site: seats 200 on hand-carved wood benches
- Reception tables, chairs, & linens: seats 200
- Moveable bars (4)
- Large wood dance floor
- Caterers prep kitchen
- Enclosed gazebo & flower garden
- Outdoor games & fire pit
- Onsite parking lot
- Utility-serviced site for food trucks
- Outdoor space heaters