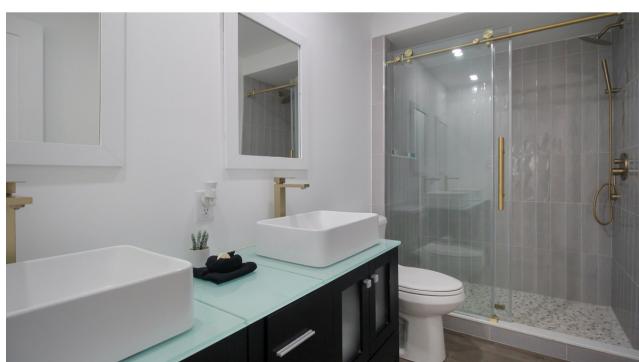

#### 1 BR / 1 BATH (5 UNITS)

The one bedroom cabins feature
European-style interior with modern
amenities, oversized glass windows
overlooking the natural landscape, a
kitchenette, and private outdoor
seating area – perfect for relaxation
with friends or family.

#### 2 BR / 1 BATH (5 UNITS)

Prepare the perfect meal in the kitchenette, equipped with a gas cooktop, refrigerator, freezer, and microwave oven. A cozy living room, flat screen TV, and private outdoor fire pit are the perfect ingredients for a relaxing evening.