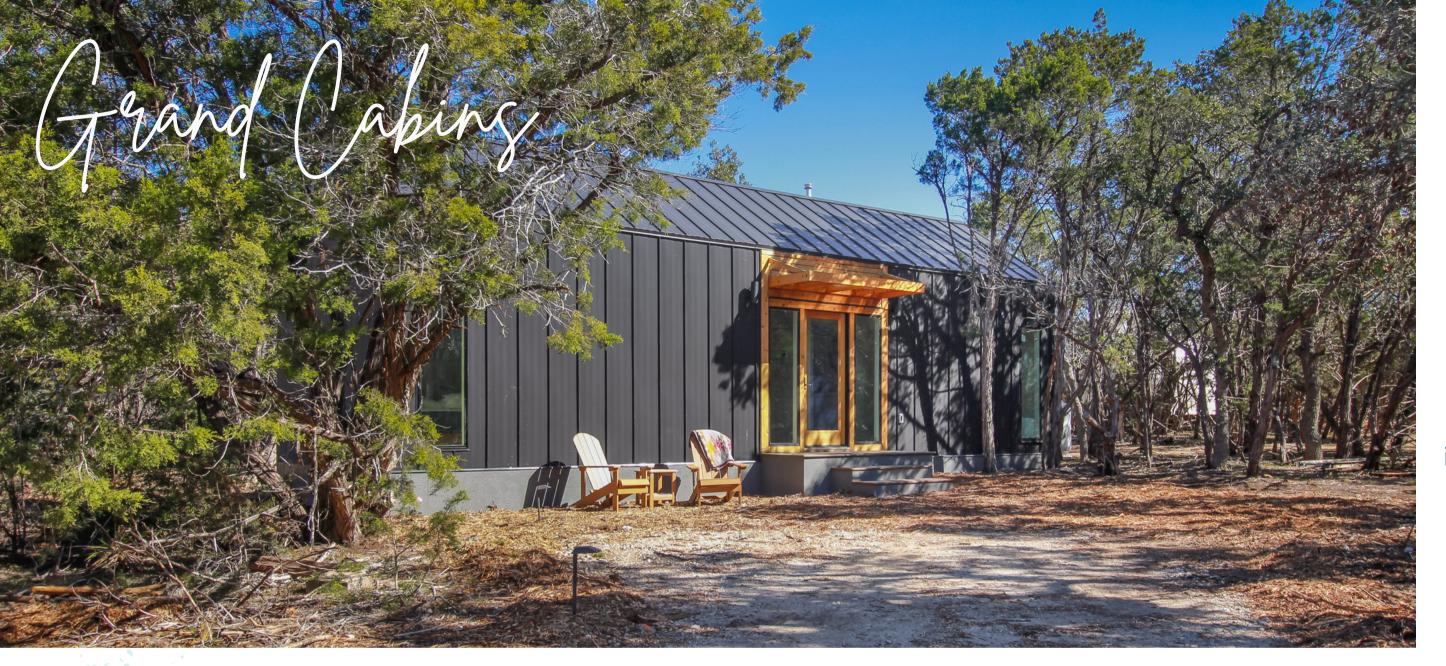

## 1 BR / 1 BATH (1 UNIT)

A 360-degree wraparound deck with private outdoor seating, a bed you won't want to leave, Europeanstyle interior furnishings with dual-vanity bathroom, and modern amenities.

700 sq ft | Sleeps up to 4 King Bed, Queen Sleeper Sofa