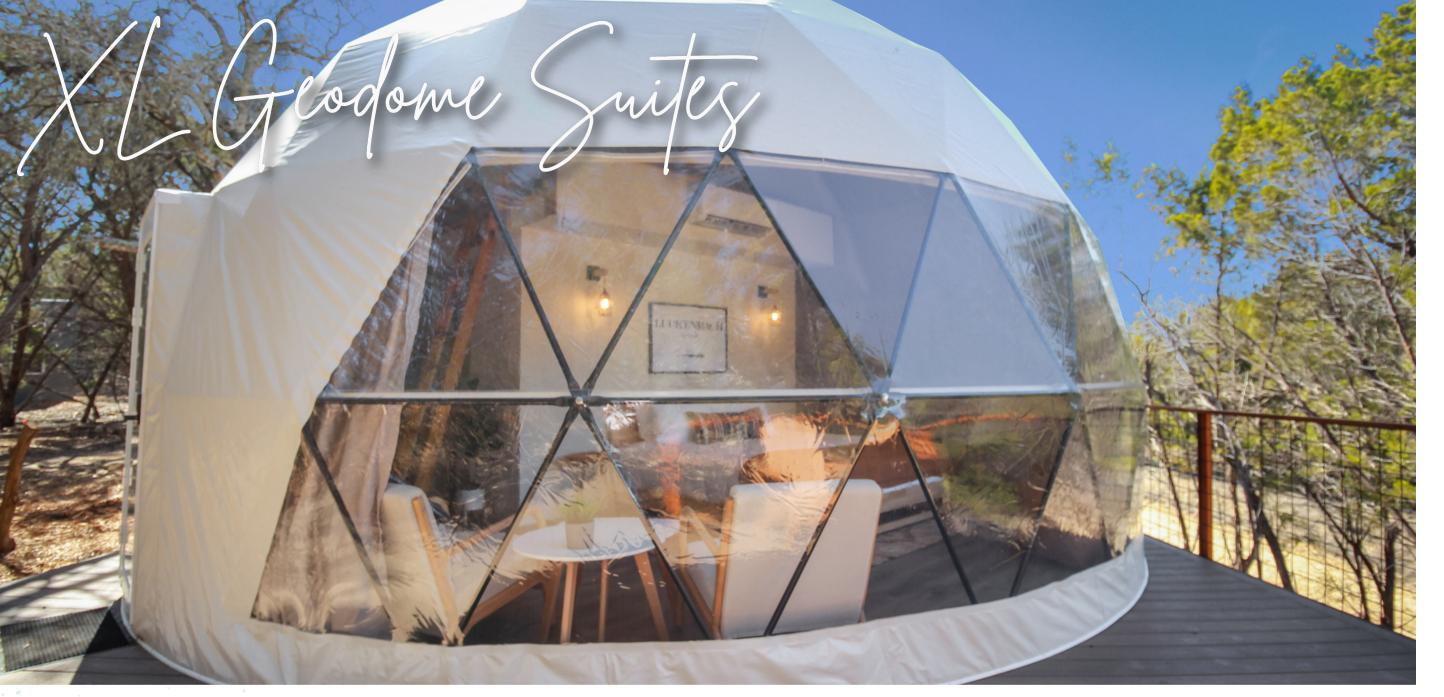

#### 1 BR / 1 BATH (10 UNITS)

Spherical geodesic dome onebedroom suite with huge panoramic curved window stretching 16 feet allowing guests to lie in bed and view the natural scenery without leaving their cozy home. King bed on the main floor, additional queen bed in the loft space, small kitchenette, and full bathroom.

> 430 sq ft | Sleeps up to 4 King Bed, Queen Bed