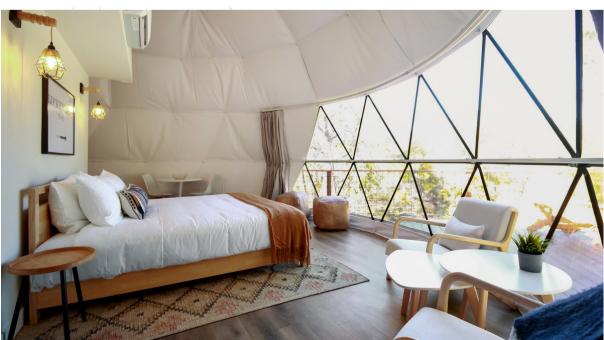

#### 1 BR / 1 BATH (10 UNITS)

Spherical geodesic dome onebedroom suite with huge panoramic curved window stretching 16 feet allowing guests to lie in bed and view the natural scenery without leaving their cozy home. King bed on the main floor, additional queen bed in the loft space, small kitchenette, and full bathroom.

> 430 sq ft | Sleeps up to 4 King Bed, Queen Bed