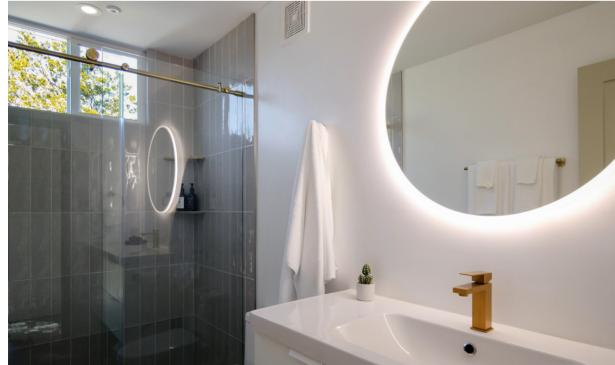

### 1 BR / 1 BATH (2 UNITS)

Spherical geodesic dome onebedroom suite with a king bed, full bathroom, small kitchenette, and a huge panoramic curved window stretching 16 feet allowing guests to lie in bed and view the natural scenery without leaving their cozy home.

#### 1 BR / 1 BATH (10 UNITS)

Spherical geodesic dome onebedroom suite with huge panoramic curved window stretching 16 feet allowing guests to lie in bed and view the natural scenery without leaving their cozy home. King bed on the main floor, additional queen bed in the loft space, small kitchenette, and full bathroom.