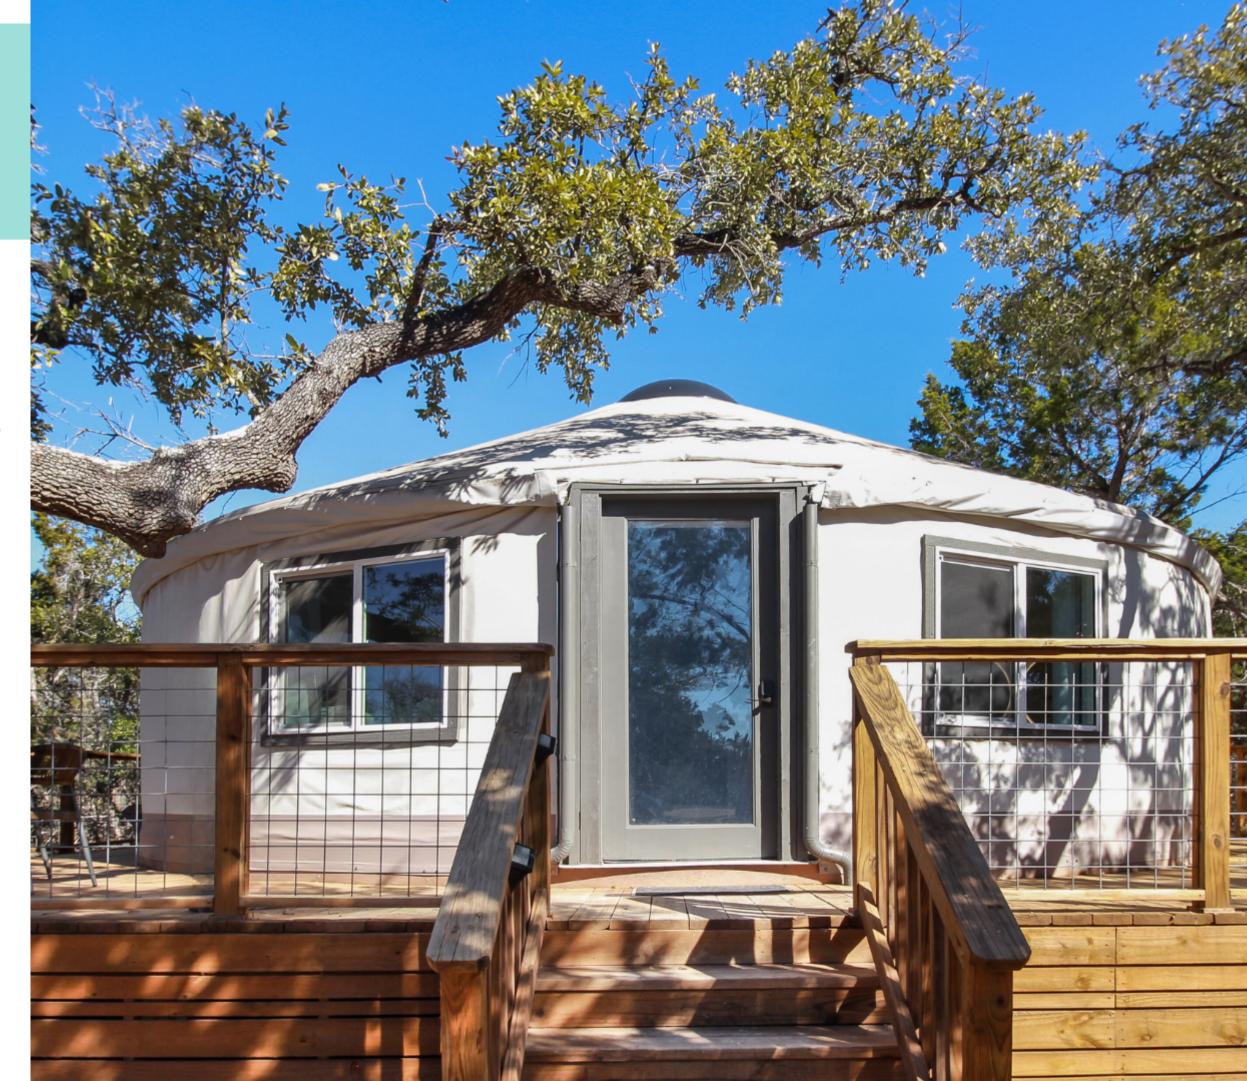

# Lodging

Nestled along a wooded edge of the property, our 10 minimalist tiny home cabins, 12 geodomes, and eco-yurt will offer a unique travel experience – the feeling of being in the outdoors with the comforts and amenities of a luxury hotel. Well-lit and groomed paths leading to each cabin, with easy proximity to loading zones and direct drive-up access to the ADA accessible cabin. Units will be close enough to not feel isolated, but just far enough apart to feel secluded.

## 1 BR / 1 BATH (1 UNIT)

A 360-degree wraparound deck with private outdoor seating, a bed you won't want to leave, Europeanstyle interior furnishings with dual-vanity bathroom, and modern amenities.

700 sq ft | Sleeps up to 4 King Bed, Queen Sleeper Sofa