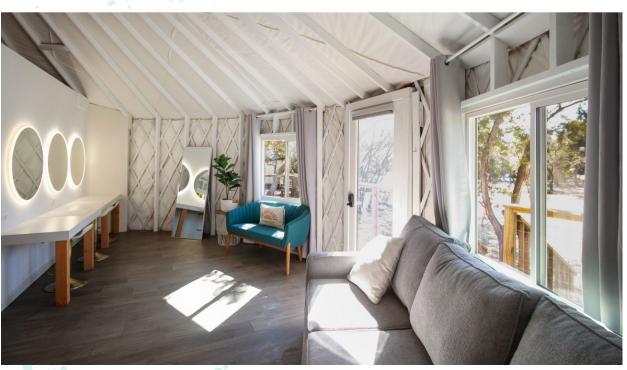

## 1 BR / 1 BATH (1 UNIT)

A 360-degree wraparound deck with private outdoor seating, a bed you won't want to leave, Europeanstyle interior furnishings with dual-vanity bathroom, and modern amenities.

700 sq ft | Sleeps up to 4 King Bed, Queen Sleeper Sofa