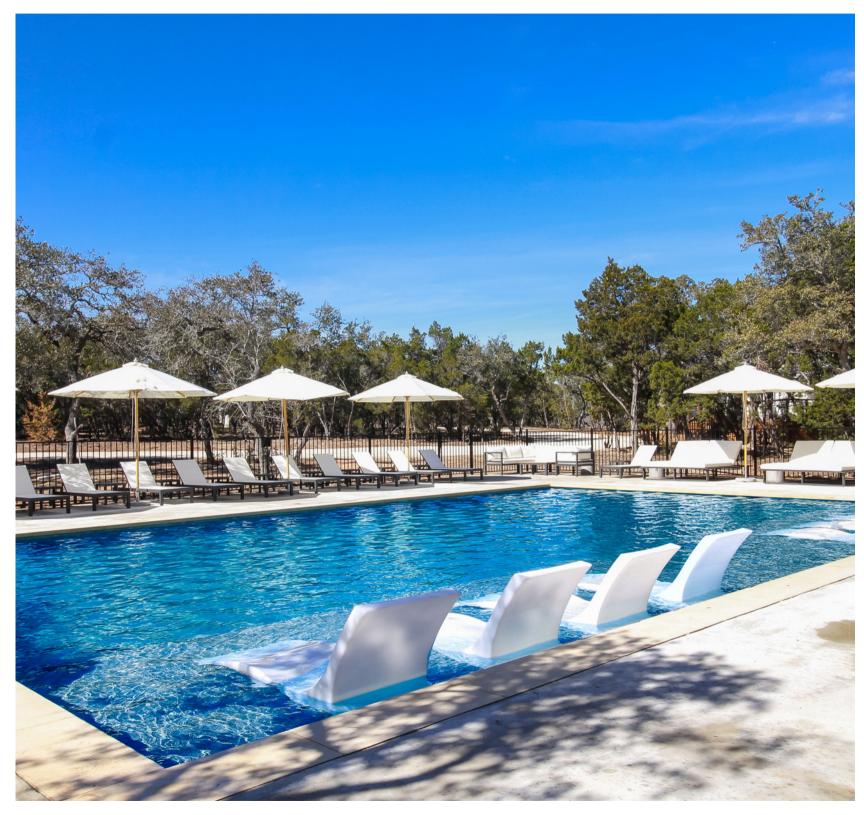

# Amenifics

Firepits, Games, & Hiking Trail

Resort-Style Pool with Day Beds Pickleball Courts

Yoga & Meditation Garden

Bocce Ball