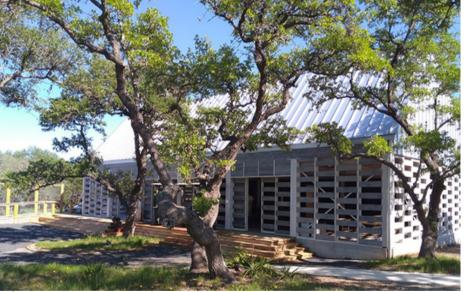

# Event Venue

The Cedars Ranch has been thoughtfully designed to include a perfect combination of indoor and outdoor spaces for your wedding, yoga retreat, corporate offsite, family reunion, or any other type of event! Designed by award-winning architects, our venue facilities include our gorgeous event hall (seating 200), beautiful tree-lined plaza, and large outdoor ceremony site under our majestic live oak trees.

#### EVENT VENUE RENTAL FEE INCLUDES EXCLUSIVE USE OF THE FOLLOWING:

- Event hall: seats 200 (reception), 300 (theater)
- Courtyard: seats 250 (reception)
- Cocktail lounge: seats 60 (cocktail style)
- Ceremony site: seats 200 on hand-carved wood benches
- Reception tables, chairs, & linens: seats 200
- Moveable bars (4)
- Large wood dance floor
- Caterers prep kitchen
- Enclosed gazebo & flower garden
- Outdoor games & fire pit
- Onsite parking lot
- Utility-serviced site for food trucks
- Outdoor space heaters