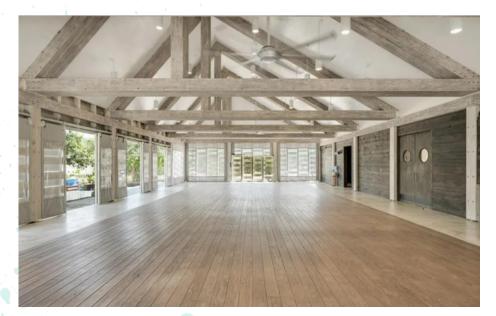

# Event Venue

The Cedars Ranch has been thoughtfully designed to include a perfect combination of indoor and outdoor spaces for your wedding, yoga retreat, corporate offsite, family reunion, or any other type of event! Designed by award-winning architects, our venue facilities include our gorgeous event hall (seating 200), beautiful tree-lined plaza, and large outdoor ceremony site under our majestic live oak trees.

#### EVENT VENUE RENTAL FEE INCLUDES EXCLUSIVE USE OF THE FOLLOWING:

- Event hall: seats 200 (reception), 300 (theater)
- Courtyard: seats 250 (reception)
- Cocktail lounge: seats 60 (cocktail style)
- Ceremony site: seats 200 on hand-carved wood benches
- Reception tables, chairs, & linens: seats 200
- Moveable bars (4)
- Large wood dance floor
- Caterers prep kitchen
- Enclosed gazebo & flower garden
- Outdoor games & fire pit
- Onsite parking lot
- Utility-serviced site for food trucks
- Outdoor space heaters