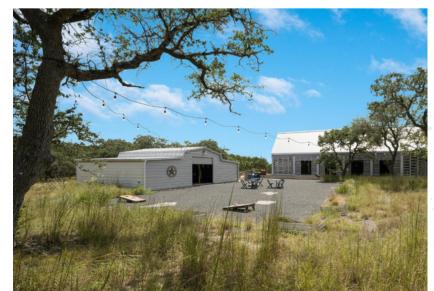

# Event Venue

The Cedars Ranch has been thoughtfully designed to include a perfect combination of indoor and outdoor spaces for your wedding, yoga retreat, corporate offsite, family reunion, or any other type of event! Designed by award-winning architects, our venue facilities include our gorgeous event hall (seating 200), beautiful tree-lined plaza, and large outdoor ceremony site under our majestic live oak trees.