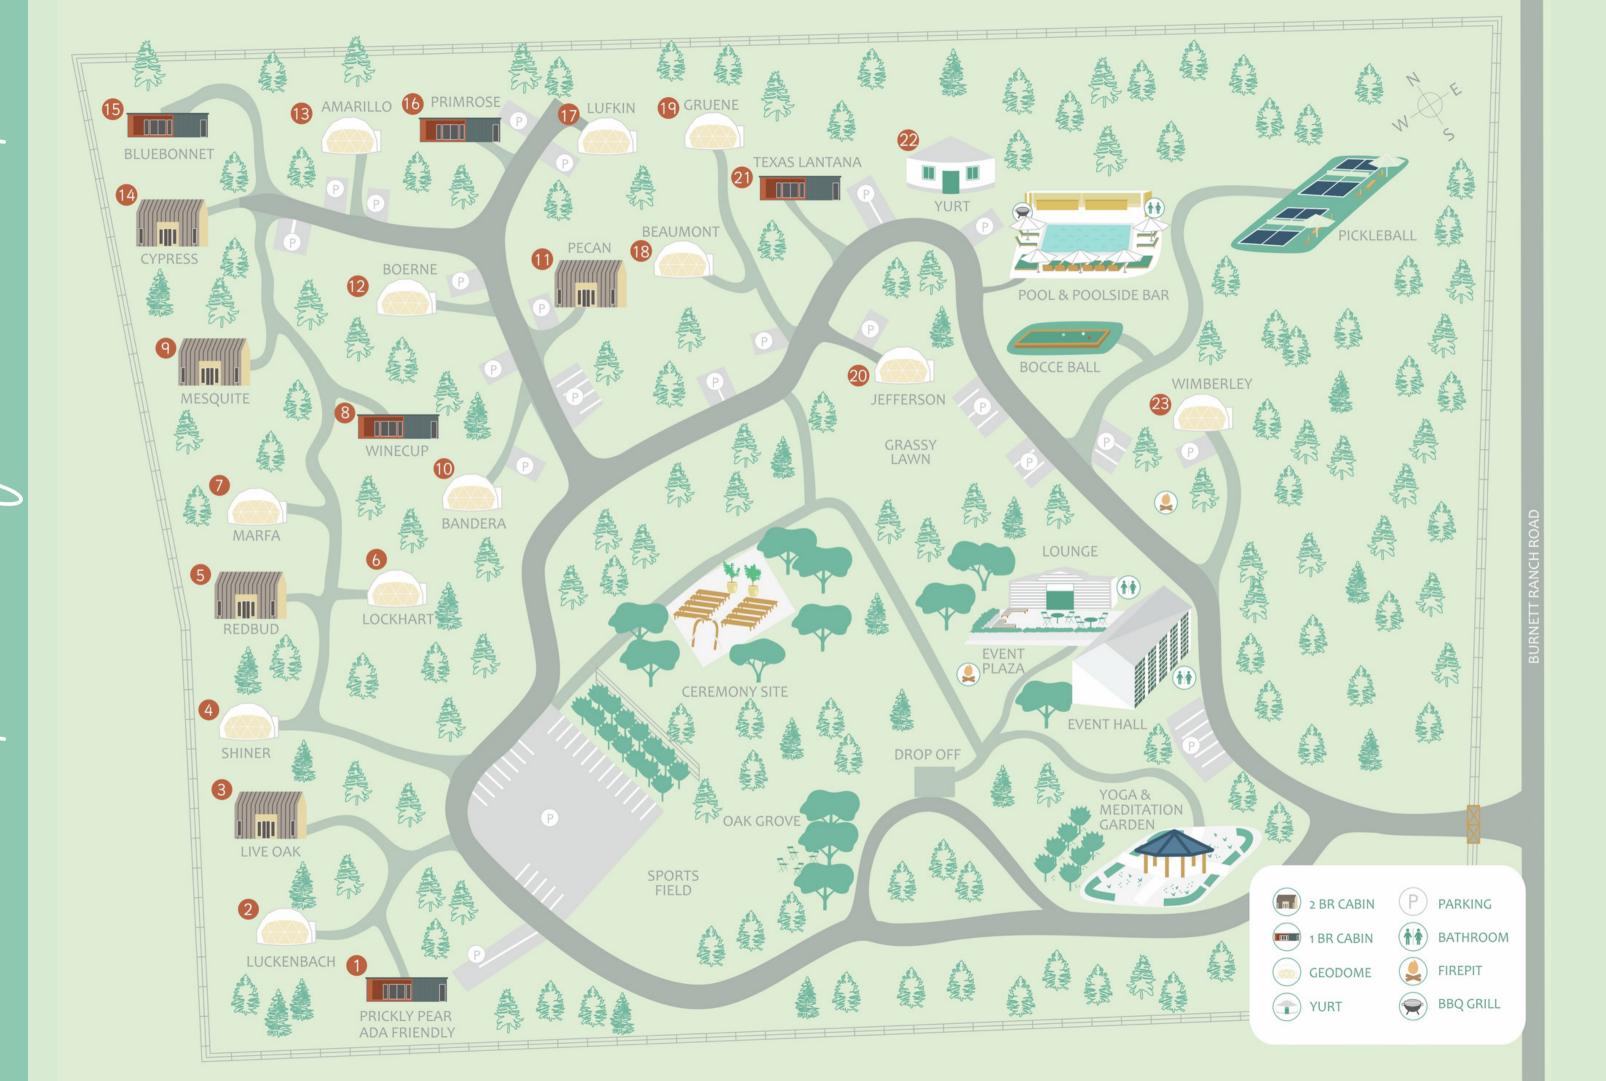

# Lodging

Nestled along a wooded edge of the property, our 10 minimalist tiny home cabins, 12 geodomes, and eco-yurt will offer a unique travel experience – the feeling of being in the outdoors with the comforts and amenities of a luxury hotel. Well-lit and groomed paths leading to each cabin, with easy proximity to loading zones and direct drive-up access to the ADA accessible cabin. Units will be close enough to not feel isolated, but just far enough apart to feel secluded.