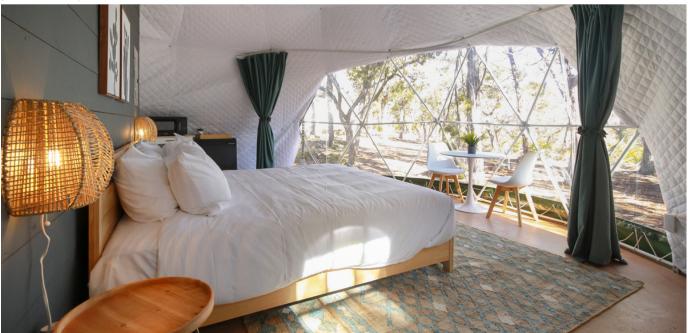

### 1 BR / 1 BATH (2 UNITS)

Spherical geodesic dome onebedroom suite with a king bed, full bathroom, small kitchenette, and a huge panoramic curved window stretching 16 feet allowing guests to lie in bed and view the natural scenery without leaving their cozy home.

#### 1 BR / 1 BATH (10 UNITS)

Spherical geodesic dome onebedroom suite with huge panoramic curved window stretching 16 feet allowing guests to lie in bed and view the natural scenery without leaving their cozy home. King bed on the main floor, additional queen bed in the loft space, small kitchenette, and full bathroom.