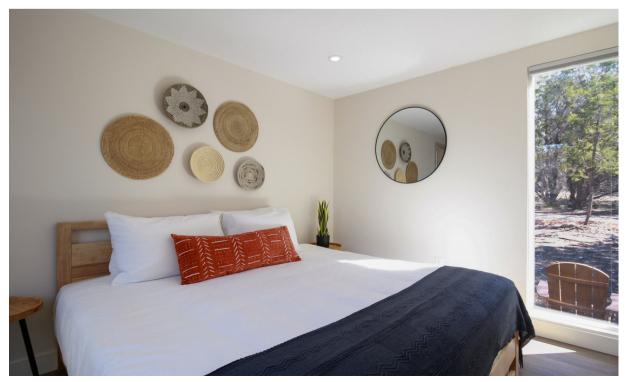

### 1 BR / 1 BATH (2 UNITS)

Spherical geodesic dome onebedroom suite with a king bed, full bathroom, small kitchenette, and a huge panoramic curved window stretching 16 feet allowing guests to lie in bed and view the natural scenery without leaving their cozy home.

#### 1 BR / 1 BATH (10 UNITS)

Spherical geodesic dome onebedroom suite with huge panoramic curved window stretching 16 feet allowing guests to lie in bed and view the natural scenery without leaving their cozy home. King bed on the main floor, additional queen bed in the loft space, small kitchenette, and full bathroom.