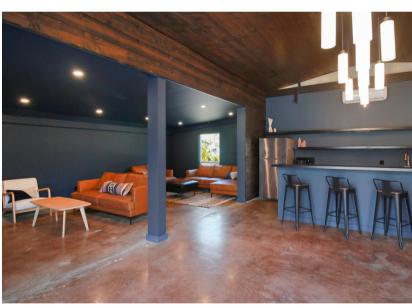

The Oegars Ranch

# Event Venue

The Cedars Ranch has been thoughtfully designed to include a perfect combination of indoor and outdoor spaces for your wedding, yoga retreat, corporate offsite, family reunion, or any other type of event! Designed by award-winning architects, our venue facilities include our gorgeous event hall (seating 200), beautiful tree-lined plaza, and large outdoor ceremony site under our majestic live oak trees.

Event Hall









Ceremony Site





Lounge & Plaza





# Amenifics





Firepits, Games, & Hiking Trail



Resort-Style Pool with Day Beds Pickleball Courts



Yoga & Meditation Garden



Bocce Ball

# Event Venue Rental Pricing

| 2024 Rates          | Off-Season<br>Jan, Feb | Season<br>Mar, Jun, Jul,<br>Aug, Dec | Peak<br>Apr, May, Sep,<br>Oct, Nov |
|---------------------|------------------------|--------------------------------------|------------------------------------|
| Full Weekend        | \$9,250                | \$11,995                             | \$14,595                           |
| Saturday            | \$7,495                | \$9,995                              | \$11,995                           |
| Friday or<br>Sunday | \$6,495                | \$7,995                              | \$9,995