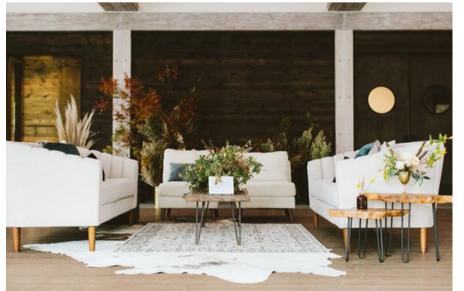

Event Hall

Ceremony Site

Lounge & Plaza

#### EVENT VENUE RENTAL FEE INCLUDES EXCLUSIVE USE OF THE FOLLOWING:

- Event hall: seats 200 (reception), 300 (theater)
- Courtyard: seats 250 (reception)
- Cocktail lounge: seats 60 (cocktail style)
- Ceremony site: seats 200 on hand-carved wood benches
- Reception tables, chairs, & linens: seats 200
- Moveable bars (4)
- Large wood dance floor
- Caterers prep kitchen
- Enclosed gazebo & flower garden
- Outdoor games & fire pit
- Onsite parking lot
- Utility-serviced site for food trucks
- Outdoor space heaters