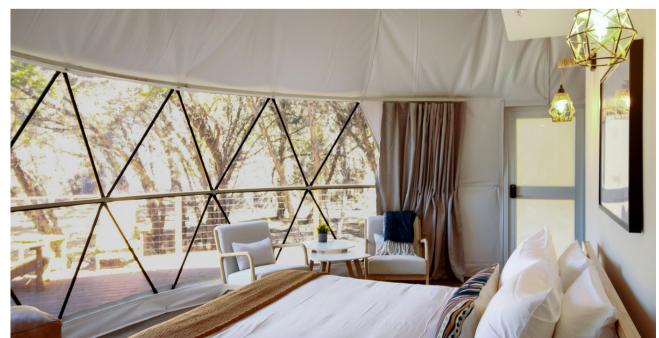

### 1 BR / 1 BATH (2 UNITS)

Spherical geodesic dome onebedroom suite with a king bed, full bathroom, small kitchenette, and a huge panoramic curved window stretching 16 feet allowing guests to lie in bed and view the natural scenery without leaving their cozy home.

415 sq ft | Sleeps up to 2 King Bed, Lofted Queen Bed