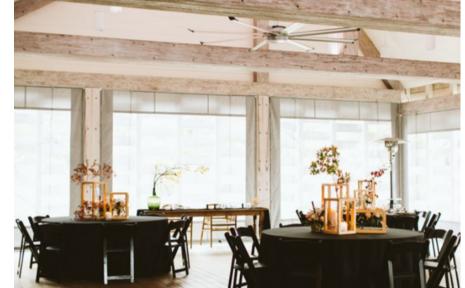

# Event Venue

The Cedars Ranch has been thoughtfully designed to include a perfect combination of indoor and outdoor spaces for your wedding, yoga retreat, corporate offsite, family reunion, or any other type of event! Designed by award-winning architects, our venue facilities include our gorgeous event hall (seating 200), beautiful tree-lined plaza, and large outdoor ceremony site under our majestic live oak trees.

#### EVENT VENUE RENTAL FEE INCLUDES EXCLUSIVE USE OF THE FOLLOWING:

- Event hall: seats 200 (reception), 300 (theater)
- Courtyard: seats 250 (reception)
- Cocktail lounge: seats 60 (cocktail style)
- Ceremony site: seats 200 on hand-carved wood benches
- Reception tables, chairs, & linens: seats 200
- Moveable bars (4)
- Large wood dance floor
- Caterers prep kitchen
- Enclosed gazebo & flower garden
- Outdoor games & fire pit
- Onsite parking lot
- Utility-serviced site for food trucks
- Outdoor space heaters