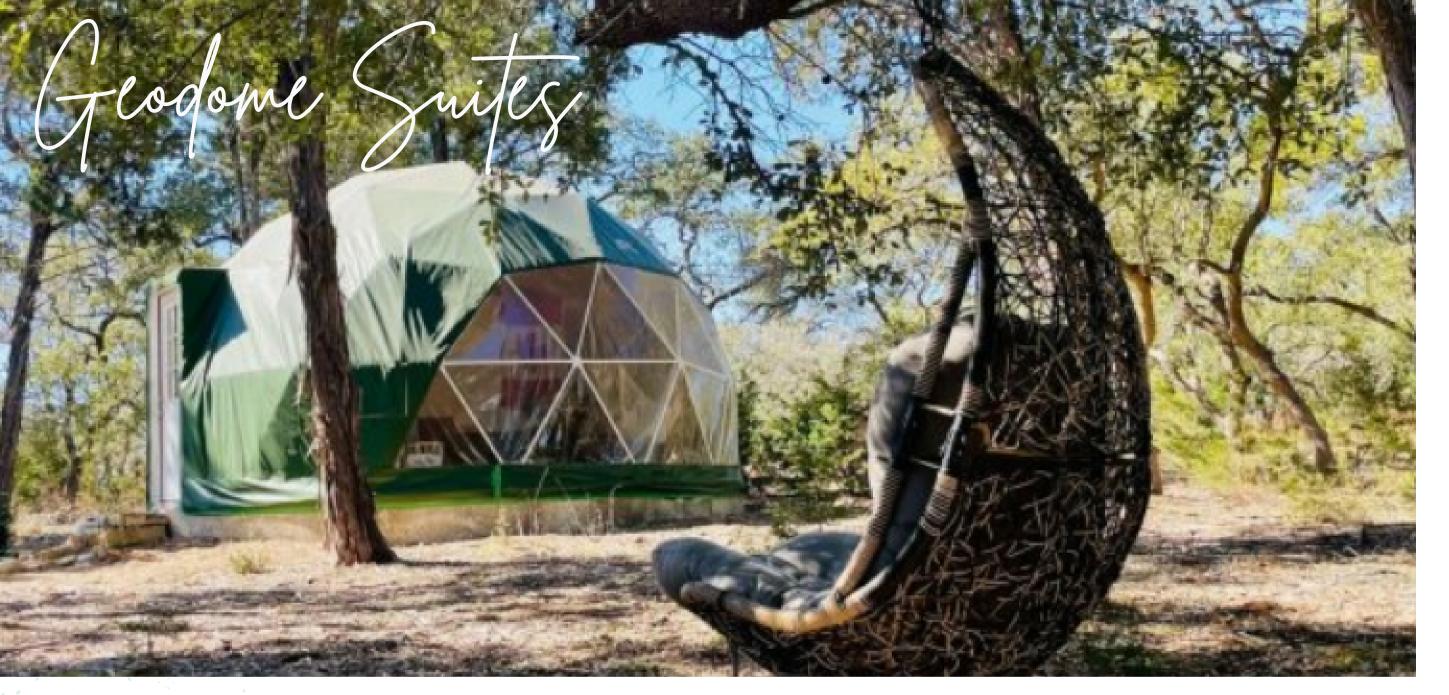

#### 1 BR / 1 BATH (10 UNITS)

Spherical geodesic dome onebedroom suite with huge panoramic curved window stretching 16 feet allowing guests to lie in bed and view the natural scenery without leaving their cozy home. King bed on the main floor, additional queen bed in the loft space, small kitchenette, and full bathroom.