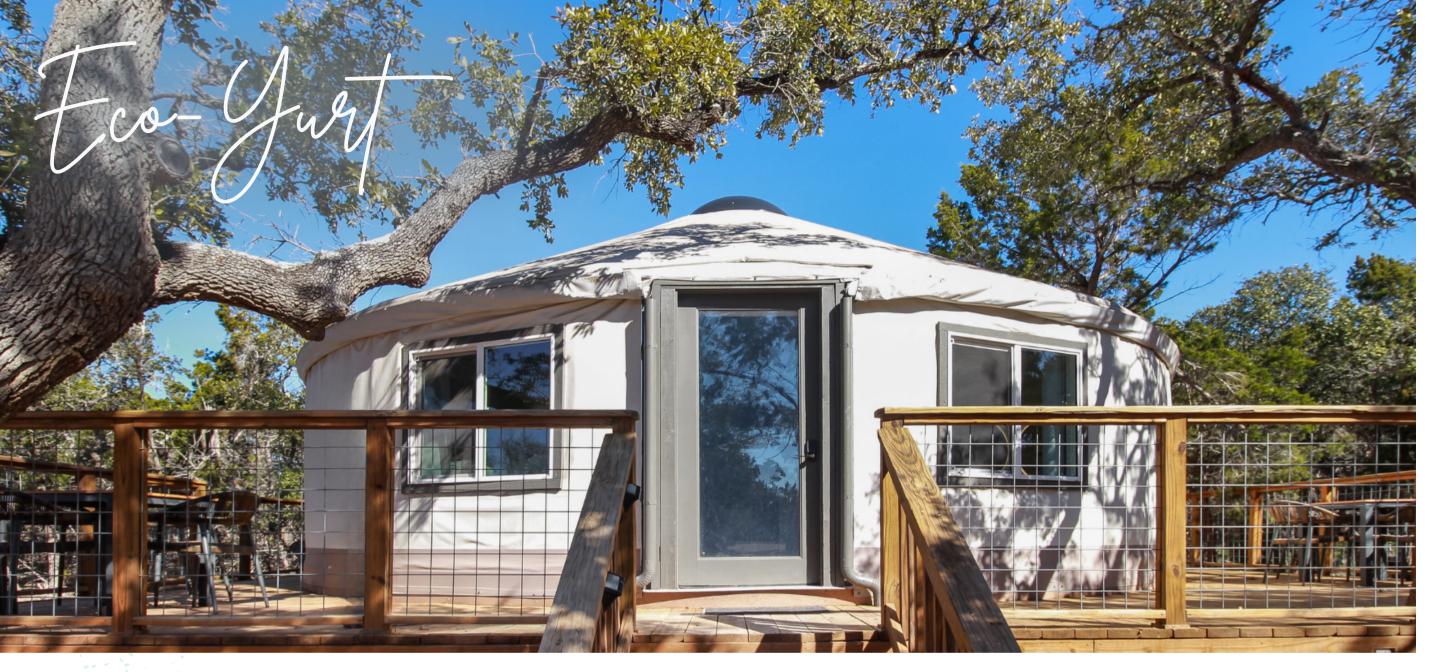

## 1 BR / 1 BATH (1 UNIT)

A 360-degree wraparound deck with private outdoor seating, a bed you won't want to leave, Europeanstyle interior furnishings with dual-vanity bathroom, and modern amenities.

700 sq ft | Sleeps up to 4 King Bed, Queen Sleeper Sofa