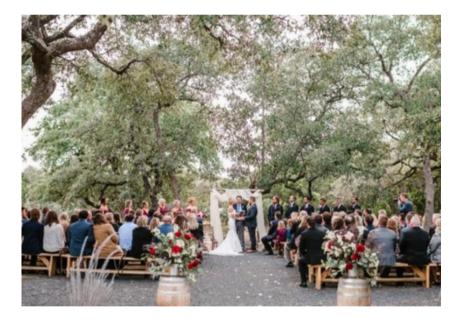

# Event Venue

The Cedars Ranch has been thoughtfully designed to include a perfect combination of indoor and outdoor spaces for your wedding, yoga retreat, corporate offsite, family reunion, or any other type of event! Designed by award-winning architects, our venue facilities include our gorgeous event hall (seating 200), beautiful tree-lined plaza, and large outdoor ceremony site under our majestic live oak trees.

#### EVENT VENUE RENTAL FEE INCLUDES EXCLUSIVE USE OF THE FOLLOWING:

- Event hall: seats 200 (reception), 300 (theater)
- Courtyard: seats 250 (reception)
- Cocktail lounge: seats 60 (cocktail style)
- Ceremony site: seats 200 on hand-carved wood benches
- Reception tables, chairs, & linens: seats 200
- Moveable bars (4)
- Large wood dance floor
- Caterers prep kitchen
- Enclosed gazebo & flower garden
- Outdoor games & fire pit
- Onsite parking lot
- Utility-serviced site for food trucks
- Outdoor space heaters