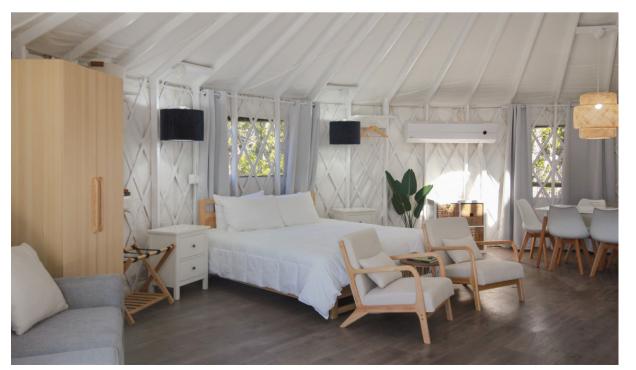

## 1 BR / 1 BATH (1 UNIT)

A 360-degree wraparound deck with private outdoor seating, a bed you won't want to leave, Europeanstyle interior furnishings with dual-vanity bathroom, and modern amenities.

700 sq ft | Sleeps up to 4 King Bed, Queen Sleeper Sofa