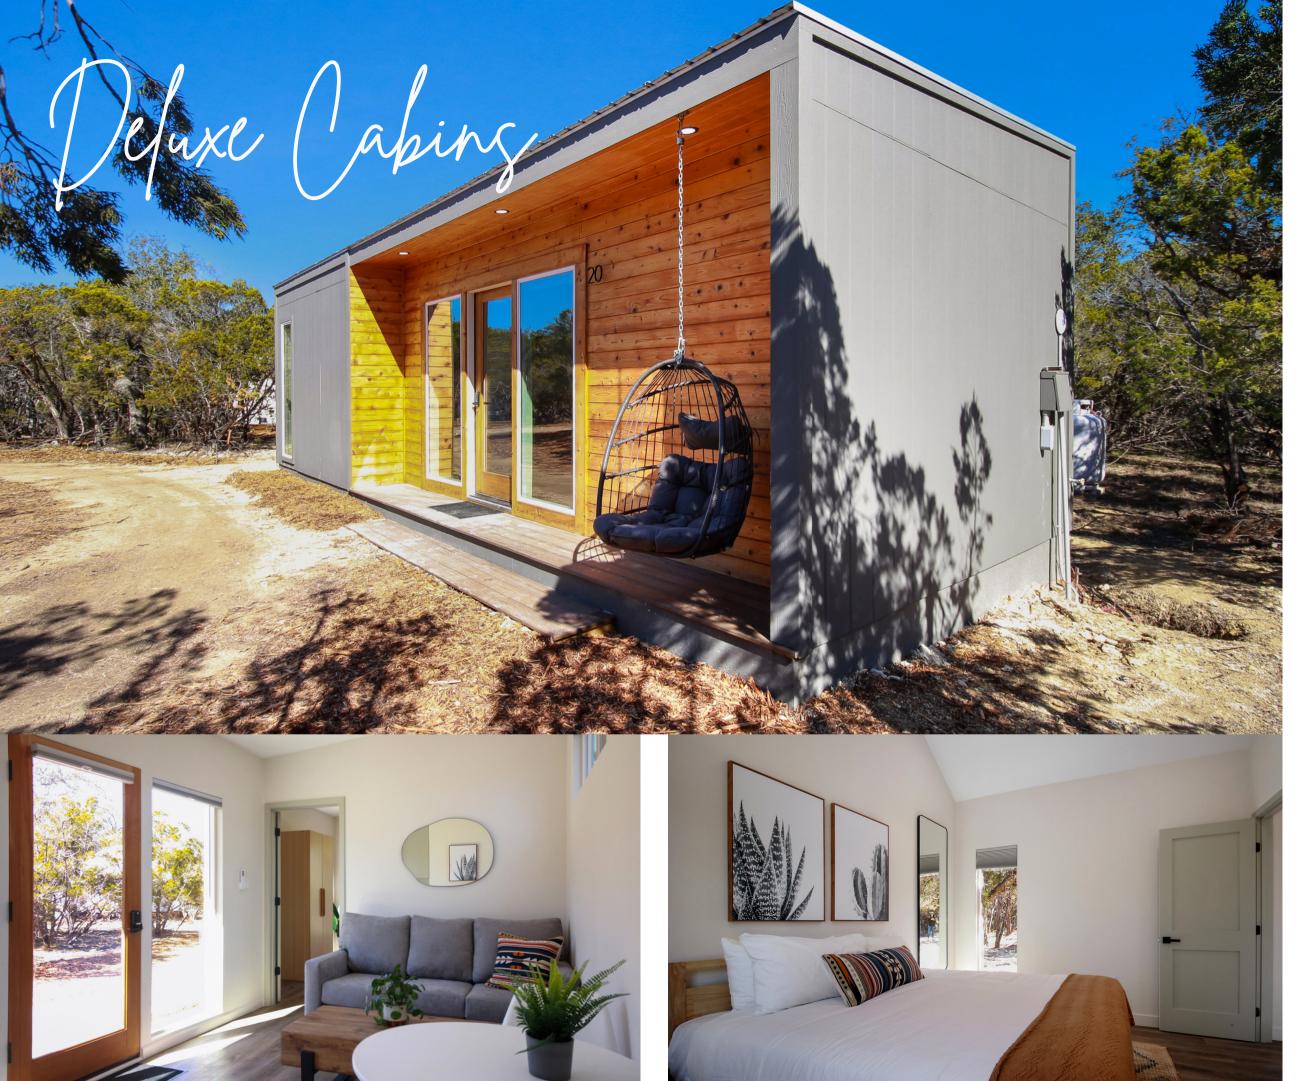

#### 1 BR / 1 BATH (5 UNITS)

The one bedroom cabins feature
European-style interior with modern
amenities, oversized glass windows
overlooking the natural landscape, a
kitchenette, and private outdoor
seating area – perfect for relaxation
with friends or family.

362 sq ft | Sleeps up to 4 King Bed, Sleeper Sofa

#### 2 BR / 1 BATH (5 UNITS)

Prepare the perfect meal in the kitchenette, equipped with a gas cooktop, refrigerator, freezer, and microwave oven. A cozy living room, flat screen TV, and private outdoor fire pit are the perfect ingredients for a relaxing evening.

560 sq ft | Sleeps up to 6 King Bed, Queen Bed, Lofted Queen Bed, Sleeper Sofa